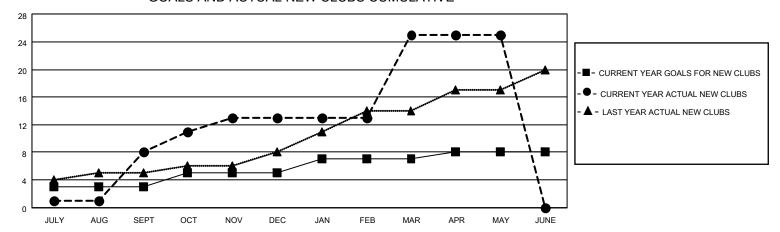

| 8         | 0             | JULY/AUG/SEPT         | 100                    | 213                     | 64                                                 |
| OCT/NOV/DEC           | 2             | 5         | 6             | OCT/NOV/DEC           | 75                     | 183                     | 293                                                |
| JAN/FEB/MAR           | 2             | 12        | 1             | JAN/FEB/MAR           | 80                     | 385                     | 41                                                 |
| APR/MAY/JUNE          | 1             | 0         | 0             | APR/MAY/JUNE          | 120                    | 82                      | 101                                                |

## GOALS AND ACTUAL NEW CLUBS CUMULATIVE



## GOALS AND ACTUAL MEMBERS CUMULATIVE



| DROPPED CLUBS: 7 |     | 85 CLUBS OF 160 ADDED 1 OR<br>MORE NEW MEMBERS | GENDER DISTRIBUTION                   |                |  |
|------------------|-----|------------------------------------------------|---------------------------------------|----------------|--|
|                  |     | WORL NEW WEWDERO                               | MALE                                  | 3,228 (65.34%) |  |
|                  |     |                                                | FEMALE                                | 1,708 (34.57%) |  |
| DROPPED MEMBERS  |     |                                                | NON BINARY                            | 0 (0.00%)      |  |
| DECEASED         | 10  |                                                |