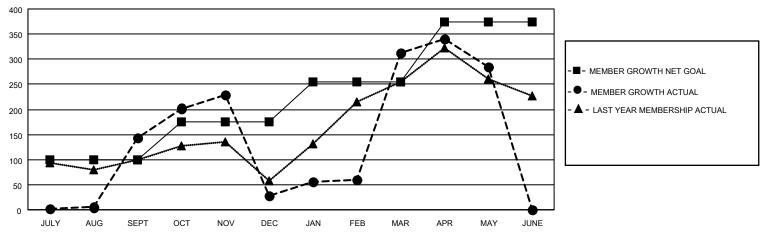

## GOALS AND ACTUAL MEMBERS CUMULATIVE

| DROPPED CLUBS: 7 |     | 85 CLUBS OF 160 ADDED 1 OR<br>MORE NEW MEMBERS | GENDER DISTRIBUTION                   |                |  |
|------------------|-----|------------------------------------------------|---------------------------------------|----------------|--|
|                  |     | WORL NEW WEWDERO                               | MALE                                  | 3,228 (65.34%) |  |
|                  |     |                                                | FEMALE                                | 1,708 (34.57%) |  |
| DROPPED MEMBERS  |     |                                                | NON BINARY                            | 0 (0.00%)      |  |
| DECEASED         | 10  |                                                | PREFER NOT TO ANSWER                  | 4 (0.08%)      |  |
| CLUB CANCELLED   | 135 | CLICK HERE FOR CUMULATIVE                      | TOTAL FAMILY UNIT MEMBERS 2,165       |                |  |
| OTHER            | 354 | MEMBERSHIP DATA                                |                                       |                |  |
| TOTAL            | 499 |                                                | FAMILY MEMBERS PAYING HALF DUES 1,170 |                |  |
|                  |     |                                                |                                       |                |  |